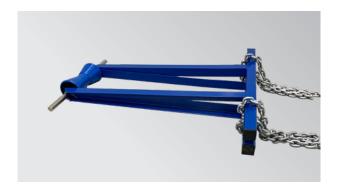

As the pipe centerline height of the G2 PL400 is raised whilst mounted on the tracked vehicle we have produced a set of adjustable height rollers to compliment. The lightweight fold flat design is easy to transport and stow away.

## **FEATURES**

- Variable height
- Carry/lift handles
- Designed to work with the G2 PL400 butt fusion machine on tracked vehicle
- Fold up flat
- Light weight