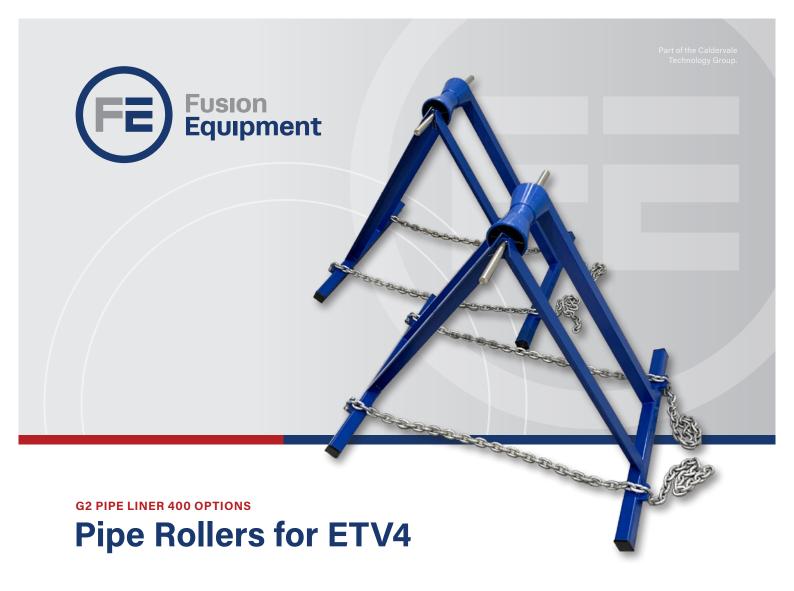

As the pipe centerline height of the G2 PL400 is raised whilst mounted on the tracked vehicle we have produced a set of adjustable height rollers to compliment. The lightweight fold flat design is easy to transport and stow away.

## **FEATURES**

- Variable height
- Carry/lift handles
- Designed to work with the G2 PL400 butt fusion machine on tracked vehicle
- Fold up flat
- Light weight

## **Technical Specifications**

| Weight                                             | 17.5 kg (each) / 35 kg (pair) |
|----------------------------------------------------|-------------------------------|
| Folded dimensions [LxWxH] 820 x 710 x 140mm (each) |                               |
| Working load limit                                 | 500 kg                        |
| Min / Max roller height                            | 480 to 730mm (recommended)    |