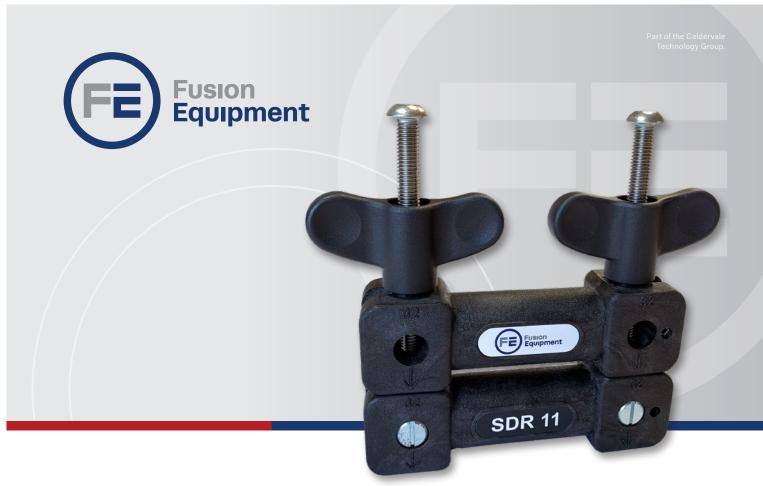

## Mini Squeeze Tool Light 16-32mm

A light weight version of the mini squeeze off tool designed for use on SDR11 PE service pipes in the range 16-32mm.

## **FEATURES**

- Less than half the weight of the stainless steel version
- Integrated stops prevent damage caused by over squeeze as specified in the GIS/PL2-7 standard
- Quick flip round bottom bar to change pipe size

| Code   | Description                          | Weight  | LxWxH               |
|--------|--------------------------------------|---------|---------------------|
| SQT32L | Ø 16-32mm SDR11<br>Mini Squeeze tool | 0.40 kg | 156 x 138<br>x 30mm |