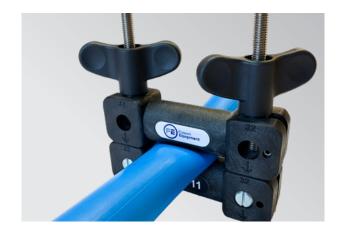

## Mini Squeeze Tool Light 16-32mm

A light weight version of the mini squeeze off tool designed for use on SDR11 PE service pipes in the range 16-32mm.

## **FEATURES**

- Less than half the weight of the stainless steel version
- Integrated stops prevent damage caused by over squeeze as specified in the GIS/PL2-7 standard
- Quick flip round bottom bar to change pipe size